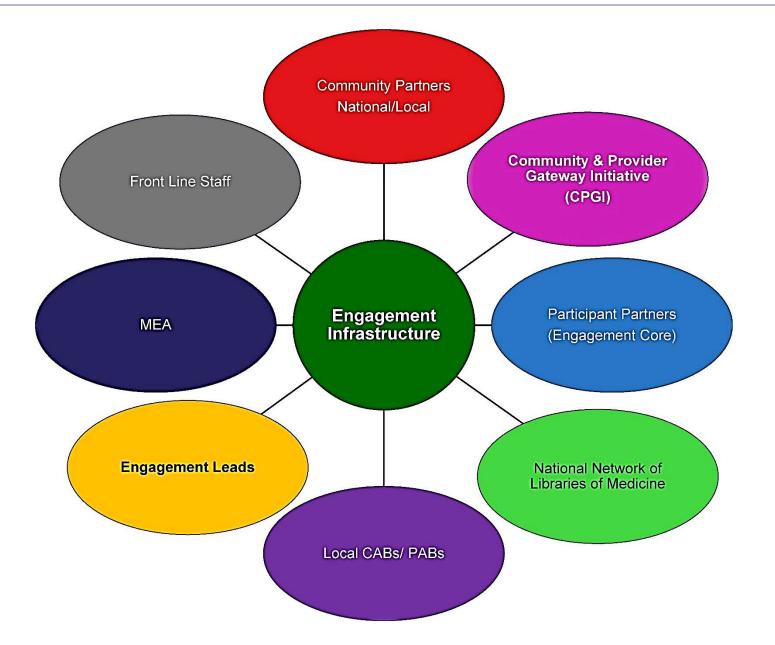

# All of Us Research Program Engagement Infrastructure:

# Focus: Participant Partner Activities



Dara Richardson-Heron, M.D., Chief Engagement Officer and Consuelo Wilkins, M.D., Director, Engagement Core



## All of Us Engagement Infrastructure



### National Community Partners by the numbers (September 2017 – April 2019)

| 5       | Partners in the network                                               |
|---------|-----------------------------------------------------------------------|
| 15      | Subawardees                                                           |
| 327     | Digital & Non-Digital Engagement Events                               |
| 38      | States where activities have been complete                            |
| 38      | Trainings conducted                                                   |
| 23      | Op-Ed, Articles, Blogs posted                                         |
| ~39,500 | Number of clicks by potential participants to the JoinAllofUs website |

### **CPGI Partners by the Numbers** (Oct 2017